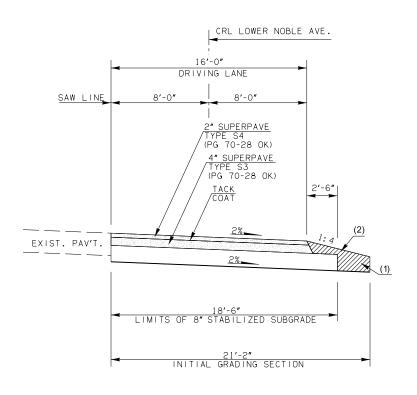

TYPICAL - LOWER NOBLE AVENUE

STA. 0+00.00 TO STA. 2+50.00 ASTA. 0+00.00 TO STA. 1+52.65

TYPICAL - LOWER NOBLE AVENUE

STA. 2+50.00 TO STA. 3+05.00

- (1) BACKFILL NOTE:
  TO BE BACKFILLED AND COMPACTED AS PART OF THE FINISHING OPERATIONS.
  QUANTITY IS MEASURED IN UNCLASSIFIED BORROW.
- (2) TOPSOIL NOTE:
  THE CONTRACTOR SHALL STRIP ALL OF THE AVAILABLE TOPSOIL, STOCKPILE IT,
  AND PLACE IT BACK ON THE SECTION IN ACCORDANCE WITH SECTION 205 OF THE
  STANDARD SPECIFICATIONS. RESERVED TOPSOIL SHALL BE SPREAD FIRST ON THE
  COMPLETED SLOPES OF THE CUT SECTIONS AND THE REMAINDER ON COMPLETED
  FILL SLOPES OR OTHER PRIORITY AREAS LOCATED BY THE ENGINEER. ALL
  ADDITIONAL COSTS ASSOCIATED WITH OPERATIONS SHALL BE INCLUDED IN THE

PAY ITEM FOR SALVAGED TOPSOIL, LUMP SUM.

THE GRADING LINE AS SHOWN ON THE TYPICAL AND CROSS SECTIONS IS TO THE TOP OF THE TOPSOIL. EARTHWORK QUANTITIES WERE NOT ADJUSTED FOR SALVAGE AND THE TOPSOIL QUANTITY IS INCLUDED IN THE MASS LINE BALANCE.