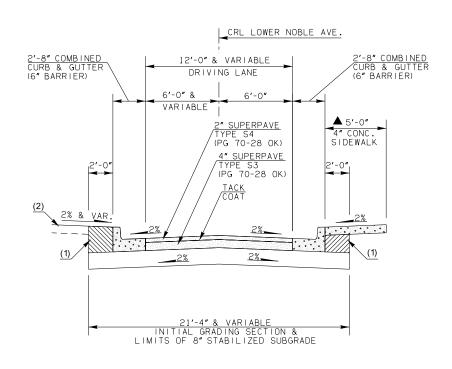

TYPICAL - LOWER NOBLE AVENUE

STA. 0+00.00 TO STA. 2+50.00 ASTA. 0+00.00 TO STA. 1+52.65

TYPICAL - LOWER NOBLE AVENUE

STA. 2+50.00 TO STA. 3+05.00

- (1) BACKFILL NOTE:
  TO BE BACKFILLED AND COMPACTED AS PART OF THE FINISHING OPERATIONS.
  QUANTITY IS MEASURED IN UNCLASSIFIED BORROW.
- (2) TOPSOIL NOTE:
  THE CONTRACTOR SHALL STRIP ALL OF THE AVAILABLE TOPSOIL, STOCKPILE IT,
  AND PLACE IT BACK ON THE SECTION IN ACCORDANCE WITH SECTION 205 OF THE
  STANDARD SPECIFICATIONS. RESERVED TOPSOIL SHALL BE SPREAD FIRST ON THE
  COMPLETED SLOPES OF THE CUT SECTIONS AND THE REMAINDER ON COMPLETED
  FILL SLOPES OR OTHER PRIORITY AREAS LOCATED BY THE ENGINEER. ALL
  ADDITIONAL COSTS ASSOCIATED WITH OPERATIONS SHALL BE INCLUDED IN THE

PAY ITEM FOR SALVAGED TOPSOIL, LUMP SUM.

THE GRADING LINE AS SHOWN ON THE TYPICAL AND CROSS SECTIONS IS TO THE TOP OF THE TOPSOIL. EARTHWORK QUANTITIES WERE NOT ADJUSTED FOR SALVAGE AND THE TOPSOIL QUANTITY IS INCLUDED IN THE MASS LINE BALANCE.